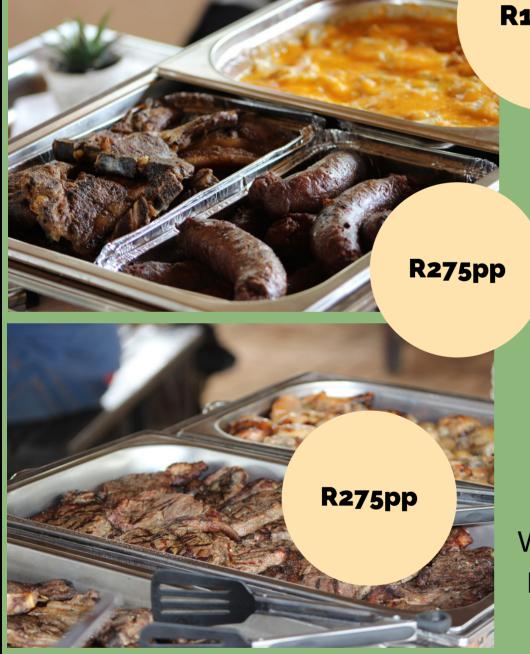

A Traditional Braai with Salads and Dessert

3 meats comprising of Marinated Sirloin Steak, Chicken Portions and Wors

2 x Cold Salads: - Green salad/3 bean Salad/Beetroot Salad/Coleslaw

1 x Hot Vegetable Dish:- Cream Spinach /Butternut, Broccoli, and courgettes with cheese 1 x Starch :- Creamy Potato Layer or Pap and Gravy

Dessert (Malva with custard/Black Forest/Chocolate Mousse)

Whole Lamb on the Spit with Portuguese Chicken, Sides and Dessert \*min of 30 people\*

Whole Lamb(s) on the Spit basted in Nyama Braai sauce, Roast 1/4 Leg Chicken Pieces served in Sosatie Basting Sauce, Roasted Baby Potatoes, tossed Greek Salad and Freshly Baked Garlic Loaf.